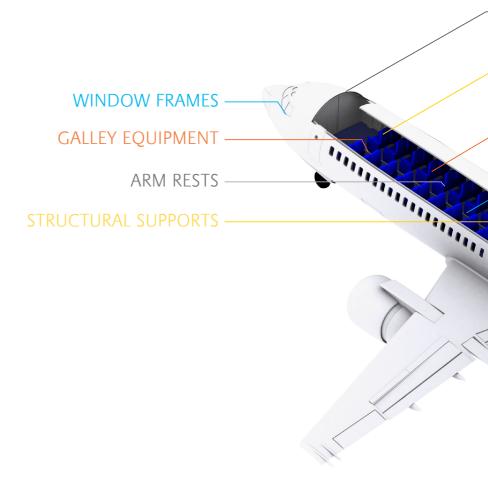

To help global aerospace customers meet the critical challenges of weight-out, regulatory compliance, sustainability and improved flying experience, SABIC offers high-performance thermoplastic resin, sheet, foam and composite solutions.

These innovative products, together with the company's extended portfolio of advanced material technologies, can help global aerospace OEMs reduce weight by up to 50 percent which may conserve fuel and lower emissions; meet tough flame-smoke-toxicity (FST) regulations; reduce overall system costs; and enhance safety and comfort of the cabin environment.