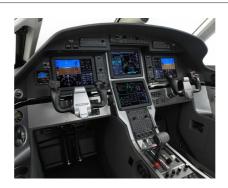

### **COCKPIT**

LEXAN F6000 sheet was tapped by Pilatus Aircraft Ltd. a world-leading manufacturer of single-engine turboprop aircraft and aircraft training systems, to create its new state-of-the-art cockpit. The material gives the OEM superior processability vs thermosets along with colorability and dimensional stability and complies with industry requirements.