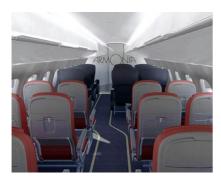

# **AIRCRAFT SEATING & INTERIORS**

Geven S.p.A. has chosen LEXAN™ XHR sheet for their new aircraft seating for Caribbean Airlines' "Armonia" interiors, designed by Giugiaro. High-performance, lightweight LEXAN XHR sheet offered compliance with the stringent FST, heat release and Airbus toxicity requirements and provided excellent processability and weight-out vs. traditional PVC/PMMA products.