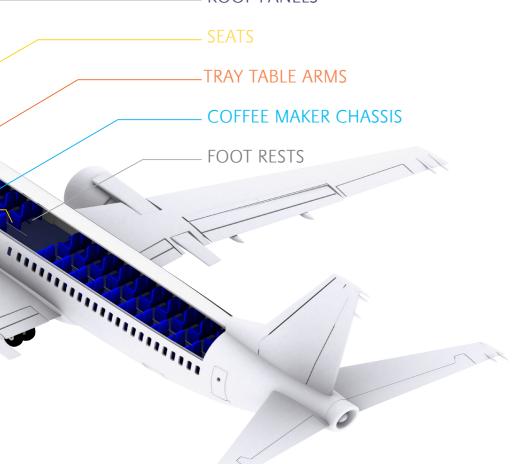

# **AIRCRAFT SEATING & INTERIORS**

Geven S.p.A. has chosen LEXAN™ XHR sheet for their new aircraft seating for Caribbean Airlines' "Armonia" interiors, designed by Giugiaro. High-performance, lightweight LEXAN XHR sheet offered compliance with the stringent FST, heat release and Airbus toxicity requirements and provided excellent processability and weight-out vs. traditional PVC/PMMA products.

# **ROOF PANELS**

### **AIRCRAFT SEATING**

SICMA Aero Seat, a business unit of ZODIAC AEROSPACE. selected LEXAN XHR sheet for their new aircraft seating due to the material's FST and OSU65/65 heat release compliance, excellent processing and beautiful color. LEXAN XHR sheet provides superior weight-out of up to 12 percent vs. traditional PVC/PMMA products for better fuel economy.